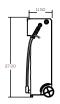

Fryers' Friend is an oil transportation unit; providing an easy, safe and sanitary way to dispose of waste oil from your commercial fryers. Through its unique design, the Fryers' Friend reduces the interruption to your kitchen. Faster loading time and one man operation, are some of the benefits of the Fryers' Friend.

## **PRODUCT DETAILS**

- Tough 8 Gauge aluminum body
- Fully welded liquidtite seams
- 5 foot SAE 100 insulated hose rated 1525 psi
- Stable nylon wheels rated for 500 pounds
- Wheels mounted inboard for increased safety
- Low profile reduces line interruption
- Comes standard with hose top termination brass quick connect BST-N6 into a BST-6m connect