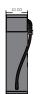

Fryers' Friend is an oil transportation unit; providing an easy, safe and sanitary way to dispose of waste oil from your commercial fryers. Through its unique design, the Fryers' Friend reduces the interruption to your kitchen. Faster loading time and one man operation, are some of the benefits of the Fryers' Friend.

## **PRODUCT DETAILS**

- Tough 8 Gauge aluminum body
- Fully welded liquidtite seams
- 5 foot SAE 100 insulated hose rated 1525 psi
- Stable nylon wheels rated for 500 pounds
- Wheels mounted inboard for increased safety
- Low profile reduces line interruption
- Comes standard with hose top termination brass quick connect BST-N6 into a BST-6m connect